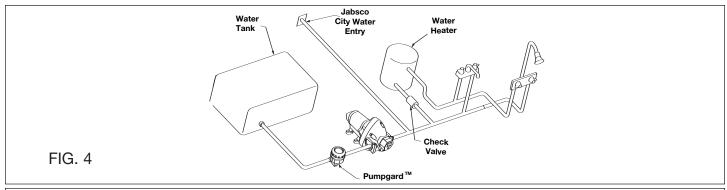

**AUTOMATIC WATER SYSTEM PUMP SERVICE PARTS** 

|      |                      |          | SERIES       | SERIES       |
|------|----------------------|----------|--------------|--------------|
| KEY# | DESCRIPTION          |          | 31395 - XXXX | 31295 - XXXX |
| 1    | Pressure Switch      | (25 psi) | 18916-1025   | 18916-1025   |
|      |                      | (40 psi) | 18916-1040   |              |
|      |                      | (50 psi) | 18916-1050   |              |
| 2    | Pumphead Assembly    | (25 psi) | 18914-1025   | 18914-0025   |
|      |                      | (40 psi) | 18914-1040   |              |
|      |                      | (50 psi) | 18914-1050   |              |
| 3    | Check Valve Assembly |          | 18911-1030   | 18911-1030   |
| 4    | Slide Clips (Pair)   |          | 30647-1000   | 30647-1000   |