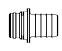

## **ACCESSORIES**SNAP-IN PORT SYSTEM

30649-1000 (1 PAIR) SNAP-IN PORT X 1/2" - 14 MALE PIPE STRAIGHT

30654-1000 (1 PAIR ) SNAP-IN PORT X 1/2" (13 mm) HOSE BARB STRAIGHT

30653-1000 (1 PAIR) SNAP-IN PORT X 3/4" (19 mm) HOSE BARB STRAIGHT