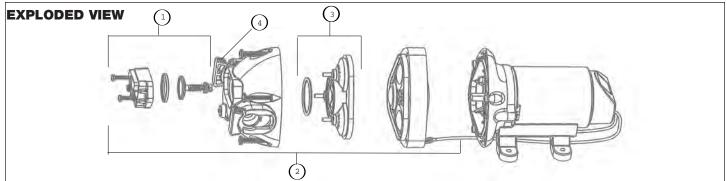

**AUTOMATIC WATER SYSTEM PUMP SERVICE PARTS** 

|      |                      |          | SERIES       | SERIES       |
|------|----------------------|----------|--------------|--------------|
| KEY# | DESCRIPTION          |          | 31395 - XXXX | 31295 - XXXX |
| 1    | Pressure Switch      | (25 psi) | 18916-1025   | 18916-1025   |
|      |                      | (40 psi) | 18916-1040   |              |
|      |                      | (50 psi) | 18916-1050   |              |
| 2    | Pumphead Assembly    | (25 psi) | 18914-1025   | 18914-0025   |
|      |                      | (40 psi) | 18914-1040   |              |
|      |                      | (50 psi) | 18914-1050   |              |
| 3    | Check Valve Assembly |          | 18911-1030   | 18911-1030   |
| 4    | Slide Clips (Pair)   |          | 30647-1000   | 30647-1000   |