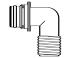

30650-1000 (1 PAIR) SNAP-IN PORT X GARDEN HOSE STRAIGHT

30655-1000 (1 PAIR) SNAP-IN PORT X 1/2" - 14 MALE PIPE 90° ELBOW

30651-1000 (1 PAIR) SNAP-IN PORT X 1/2" (13 mm) HOSE BARB

90° ELBOW

30642-1000 (1 PAIR) SNAP-IN PORT X 3/4" (19 mm) HOSE BARB

90°ELBOW