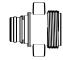

## **ACCESSORIES**SNAP-IN PORT SYSTEM

30649-1000 (1 PAIR) SNAP-IN PORT X 1/2" - 14 MALE PIPE STRAIGHT

30654-1000 (1 PAIR ) SNAP-IN PORT X 1/2" (13 mm) HOSE BARB STRAIGHT

30653-1000 (1 PAIR) SNAP-IN PORT X 3/4" (19 mm) HOSE BARB STRAIGHT