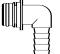

30650-1000 (1 PAIR) SNAP-IN PORT X GARDEN HOSE STRAIGHT

30655-1000 (1 PAIR) SNAP-IN PORT X 1/2" - 14 MALE PIPE 90° ELBOW

30651-1000 (1 PAIR) SNAP-IN PORT X 1/2" (13 mm) HOSE BARB

90° ELBOW

30642-1000 (1 PAIR) SNAP-IN PORT X 3/4" (19 mm) HOSE BARB