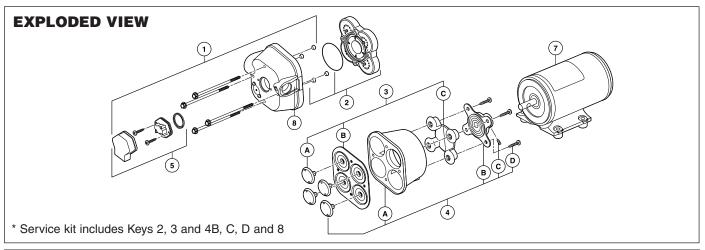

| KEY | DESCRIPTION                                                           | QTY         | 31705-SERIES — PART NO.  | 31700-SERIES — PART NO.                |
|-----|-----------------------------------------------------------------------|-------------|--------------------------|----------------------------------------|
| 1   | Upper Housing                                                         | 1           | 18910-4000               | 18910-4050                             |
| 2   | Valve Kit                                                             | 1           | 18911-7010               | 18911-7030                             |
| 3   | Diaphragm Kit                                                         | 1           | 18912-3050               | 18912-3040                             |
| 4   | Lower Housing Kit                                                     | 1           | 18915-9005               | 18915-9002                             |
| 5   | Pressure Switch                                                       | 1           | N.A.                     | 18916-0050                             |
| *6  | Service Kit                                                           | 1           | 18920-9053               | 18920-9043                             |
| 7   | Motor Kit – 12V EMC COMP<br>24V EMC COMP                              | 1<br>1      | 18919-0140<br>18919-1062 | 18919-0140<br>18919-1062               |
| 8   | Slide Clips                                                           | 1           | 30648-1000               | 30648-1000                             |
| 9   | Pumphead Assy.                                                        | 1           | 18914-6300               | 18914-6350                             |
|     | Pumpgard <sup>TM</sup> Strainer<br>Spray Nozzle US<br>Spray Nozzle EC | 1<br>1<br>1 | 46400-0000               | 46400-0000<br>30703-1000<br>30704-1000 |