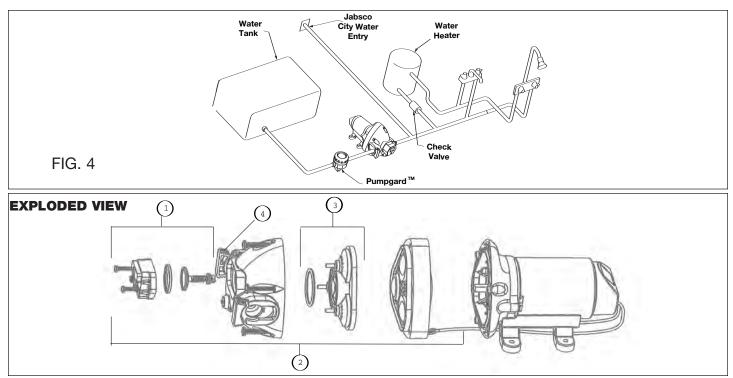

## **AUTOMATIC WATER SYSTEM PUMP SERVICE PARTS**

|                                    |                      |                                                                        |                                                                 |                                                                 | SERIES                                                         |                                                                        | SERIES                                                          |                                                                 |
|------------------------------------|----------------------|------------------------------------------------------------------------|-----------------------------------------------------------------|-----------------------------------------------------------------|----------------------------------------------------------------|------------------------------------------------------------------------|-----------------------------------------------------------------|-----------------------------------------------------------------|
| KEY#                               | DESC                 |                                                                        | 3.                                                              | 31395 - XXXX                                                    |                                                                | 31295 - XXXX                                                           |                                                                 |                                                                 |
| 1                                  | Pressure Switch      |                                                                        | (25 psi)                                                        | 18916-1025                                                      |                                                                | 18916-1025                                                             |                                                                 |                                                                 |
|                                    |                      |                                                                        | (40 psi)                                                        | 18                                                              | 8916-1040                                                      |                                                                        |                                                                 |                                                                 |
|                                    |                      |                                                                        | (50 psi)                                                        | 18                                                              | 8916-1050                                                      |                                                                        |                                                                 |                                                                 |
| 2                                  | Pumphead Assembly    |                                                                        | (25 psi)                                                        | 18914-1025                                                      |                                                                | 18914-0025                                                             |                                                                 |                                                                 |
|                                    |                      |                                                                        | (40 psi)                                                        | 18                                                              | 8914-1040                                                      |                                                                        |                                                                 |                                                                 |
|                                    |                      |                                                                        | (50 psi)                                                        | 18                                                              | 8914-1050                                                      |                                                                        |                                                                 |                                                                 |
| 3                                  | Check Valve Assembly |                                                                        |                                                                 | 18911-1030                                                      |                                                                | 18911-1030                                                             |                                                                 |                                                                 |
| 4                                  | Slide Clips (Pair)   |                                                                        |                                                                 | 30647-1000                                                      |                                                                | 30647-1000                                                             |                                                                 |                                                                 |
| ACCESSORIES<br>SNAP-IN PORT SYSTEM |                      |                                                                        |                                                                 |                                                                 |                                                                |                                                                        |                                                                 |                                                                 |
|                                    |                      | <b>30649-1000</b><br>(1 PAIR)<br>SNAP-IN PORT X<br>1/2" - 14 MALE PIPE | <b>30654-1000</b><br>(1 PAIR)<br>SNAP-IN PORT X<br>1/2" (13 mm) | <b>30653-1000</b><br>(1 PAIR)<br>SNAP-IN PORT X<br>3/4" (19 mm) | <b>30650-1000</b><br>(1 PAIR)<br>SNAP-IN PORT X<br>GARDEN HOSE | <b>30655-1000</b><br>(1 PAIR)<br>SNAP-IN PORT X<br>1/2" - 14 MALE PIPE | <b>30651-1000</b><br>(1 PAIR)<br>SNAP-IN PORT X<br>1/2" (13 mm) | <b>30642-1000</b><br>(1 PAIR)<br>SNAP-IN PORT X<br>3/4" (19 mm) |